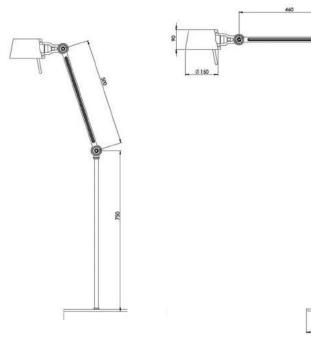

olt floor lamp - single arm                                                |
| DESCRIPTION | Floor lamp in coated steel, shade in coated aluminium. Lamp head and lamp arm are adjustable with special wingnut. |

TOTAL WEIGHT7,46 kg - double arm7,07 kg - single arm

#### **TECH. SPECIFICATIONS**

 INPUT
 200-240 V

 MAX. WATT
 Max. 60 Watt

 LIGHT BULB
 E27

# IN THE PACKAGE

**01** A special wingnut shaped tool to adjust the lamp

# **GOOD TO KNOW**

ENVIRONMENT Special waste handeling may be required please contact your local authorities for more informationCLEANING Wipe clean with a dry cloth

**SAFETY** Minimum safe distance to illuminated object: 30 cm

# POSITIONS

The lamp can be adjusted at all its joints. This gives endless possibilities to the position of the lamp.

## DIMENSIONS



## COLORS

The Bolt lamp is available in 7 colors.

8